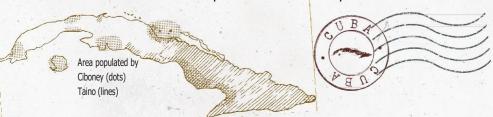

### **IMPARABLE** 75

Following the arrival of the Guana people, Cuba saw the migration of the Taino and Ciboney people from South America. Both the Taino and Ciboney tribes belonged to the Arawakan family but had distinct identities, which were evident in their use of gold chokers as a means of differentiation.

# **CIBONEY** 75

The Ciboney people constituted the largest population group in Cuba. They inhabited the central region of the island, particularly the eastern Orient Province. Tropical fruits served as their primary source of sustenance.